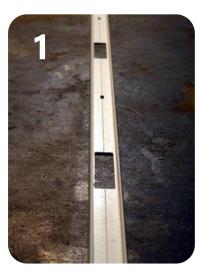

#### **INSTALLATION**

**Step 1 -** Place the special Base Clip on the casting bed according to the planned layout.

Step 2 - Secure Base Clip to the casting bed by placing magnets in each of the Base Clip's rectangular openings. The magnetic surface must make direct contact with the casting bed.