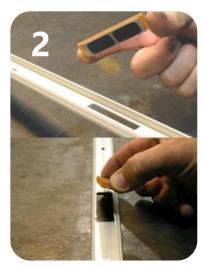

#### **INSTALLATION**

**Step 1 -** Place the special Base Clip on the casting bed according to the planned layout.

Step 2 - Secure Base Clip to the casting bed by placing magnets in each of the Base Clip's rectangular openings. The magnetic surface must make direct contact with the casting bed.