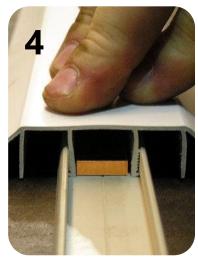

#### **INSTALLATION**

**Step 1 -** Place the special Base Clip on the casting bed according to the planned layout.

Step 2 - Secure Base Clip to the casting bed by placing magnets in each of the Base Clip's rectangular openings. The magnetic surface must make direct contact with the casting bed.

**Step 3 -** Press one end of the Rustication's interlocking tooth grip into the end of the Base Clip.

**Step 4 -** Press the entire length of the Rustication into the Base Clip.

**Step 5 -** Ensure the interlocking grips are fully engaged, and the Flex Edge Seal is set firmly against the casting bed.