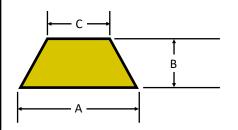

Note: It is not necessary to caulk the edges of the Rustication.

| Part<br>Number | Part Name                                  | Width<br>"A" | Height<br>"B" | Width<br>"C" | Chamfer<br>Angle | Pieces<br>Per Box | Ft. Per<br>Box | Soft PVC<br>Seal? |
|----------------|--------------------------------------------|--------------|---------------|--------------|------------------|-------------------|----------------|-------------------|
| 976            | Base Clip with Magnet Holes                | N/A          | N/A           | N/A          | N/A              | 60                | 480            | N/A               |
| 956            | 1.25 Snap Rustication with Magnet Holes    | 1.25"        | 0.5"          | 0.75"        | 60°              | 32                | 256            | YES               |
| 944            | 1.5 Tri-Snap Rustication with Magnet Holes | 1.5"         | 0.75"         | 0"           | 45°              | 24                | 192            | NO                |
| 201            | 1.5 Snap Rustication with Magnet Holes     | 1.5"         | 0.5"          | 1"           | 60°              | 28                | 224            | YES               |
| 875            | Magnet for Base Clip                       | N/A          | N/A           | N/A          | N/A              | N/A               | N/A            | N/A               |