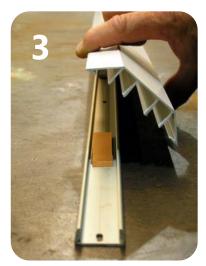

**Step 3 -** Press one end of the Rustication's interlocking tooth grip into the end of the Base Clip.

**Step 4 -** Press the entire length of the Rustication into the Base Clip.

**Step 5 -** Ensure the interlocking grips are fully engaged, and the Flex Edge Seal is set firmly against the casting bed.