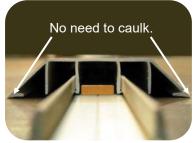

#### **Save Time and Money**

Our specially designed magnets are reusable and install quickly and easily with the special Base Clip. Victory Bear's patented Flex-Edge Seal eliminates laborintensive caulking.

Note: It is not necessary to caulk the edges of the Rustication.

| Part<br>Number | Part Name                                  | Width<br>"A" | Height<br>"B" | Width<br>"C" | Chamfer<br>Angle | Pieces<br>Per Box | Ft. Per<br>Box | Soft PVC<br>Seal? |
|----------------|--------------------------------------------|--------------|---------------|--------------|------------------|-------------------|----------------|-------------------|
| 976            | Base Clip with Magnet Holes                | N/A          | N/A           | N/A          | N/A              | 60                | 480            | N/A               |
| 956            | 1.25 Snap Rustication with Magnet Holes    | 1.25"        | 0.5"          | 0.75"        | 60°              | 32                | 256            | YES               |
| 944            | 1.5 Tri-Snap Rustication with Magnet Holes | 1.5"         | 0.75"         | 0"           | 45°              | 24                | 192            | NO                |
| 201            | 1.5 Snap Rustication with Magnet Holes     | 1.5"         | 0.5"          | 1"           | 60°              | 28                | 224            | YES               |
| 875            | Magnet for Base Clip                       | N/A          | N/A           | N/A          | N/A              | N/A               | N/A            | N/A               |